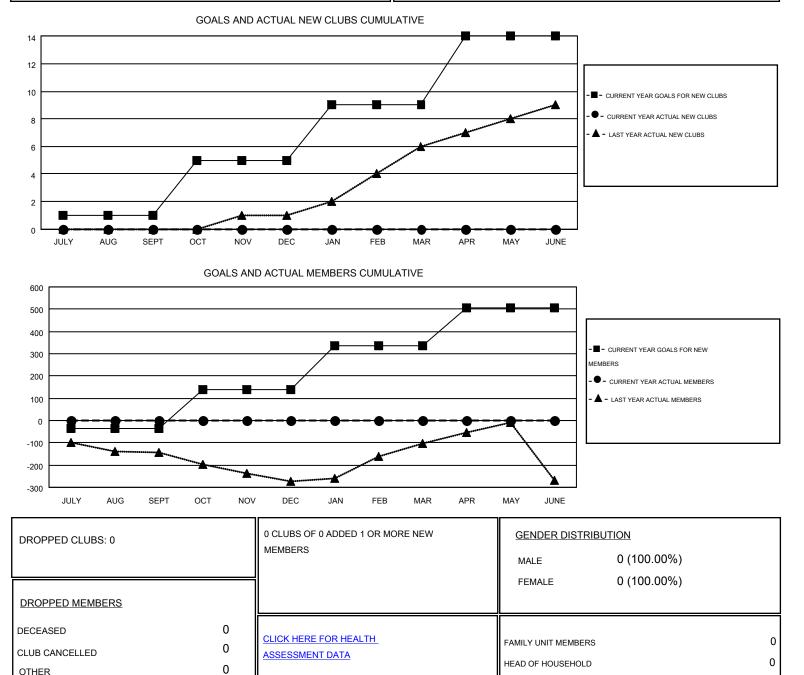

#### GMT: DENNIS STEVENSON, JUDY HANKOM

| Clubs                 |                  |           |                  |                  | Members               |                    |                                        |                    |                  |
|-----------------------|------------------|-----------|------------------|------------------|-----------------------|--------------------|----------------------------------------|--------------------|------------------|
| RESULTS FOR 2016-2017 |                  |           |                  |                  | RESULTS FOR 2016-2017 |                    |                                        |                    |                  |
| QUARTER               | NEW CLUB<br>GOAL | NEW CLUBS | DROPPED<br>CLUBS | NET<br>GAIN/LOSS | QUARTER               | NEW MEMBER<br>GOAL | CHARTER AND<br>NEW<br>MEMBERS<br>ADDED | DROPPED<br>MEMBERS | NET<br>GAIN/LOSS |
| JULY/AUG/SEPT         | 1                | 0         | 0                | 0                | JULY/AUG/SEPT         | -36                | 0                                      | 0                  | 0                |
| OCT/NOV/DEC           | 4                | 0         | 0                | 0                | OCT/NOV/DEC           | 176                | 0                                      | 0                  | 0                |
| JAN/FEB/MAR           | 4                | 0         | 0                | 0                | JAN/FEB/MAR           | 195                | 0                                      | 0                  | 0                |
| APR/MAY/JUNE          | 5                | 0         | 0                | 0                | APR/MAY/JUNE          | 173                | 0                                      | 0                  | 0                |